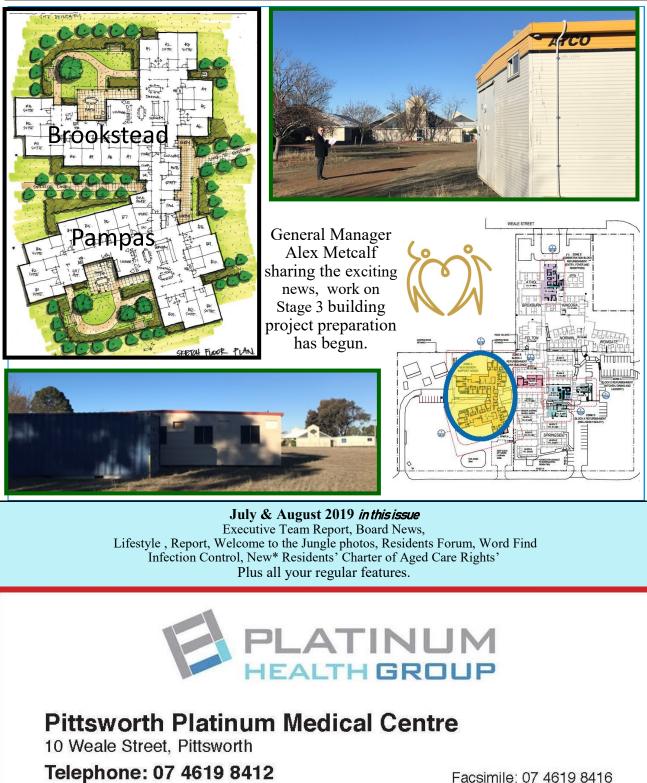

www.beauarabaliving.org.au

We are again excited to bring you the latest news on the Stage 3 building project. As you can see from the photos included we have started to establish the building site. All things are now in place for us to commence the project in July. The new 26 bed extension, two 13 bed memory support houses, will be situated on the western side of the Lodge. The ideal location, ensuring efficient connection to the rest of the facility, necessitates the demolition of four of the independent living units. While these units have served the organisation well since their construction, increasing maintenance expenses and no longer being fit for purpose for the accommodation of elderly tenants has compromised their useful life. Their removal will make way for a modern home like environment for the elderly requiring care and services we cannot provide in the current setting.

Names have been selected for each house - *Brookstead* to the north (closest to the Bowls Club), and *Pampas* to the south. If you wish to have a closer look at the plans feel free to make an appointment. If you happen to drive past you will see the building site being set up to the west of the Lodge.