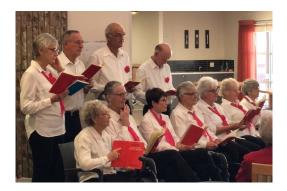

Darling Downs Men entertained us for World Music Day on 21 June through Happy Hour. This group of gentlemen are always popular and put on an enjoyable show for us.

We will be resuming our Choir practice in July on most Tuesday afternoons, with a view to be putting on a concert perhaps in September. All are welcome.