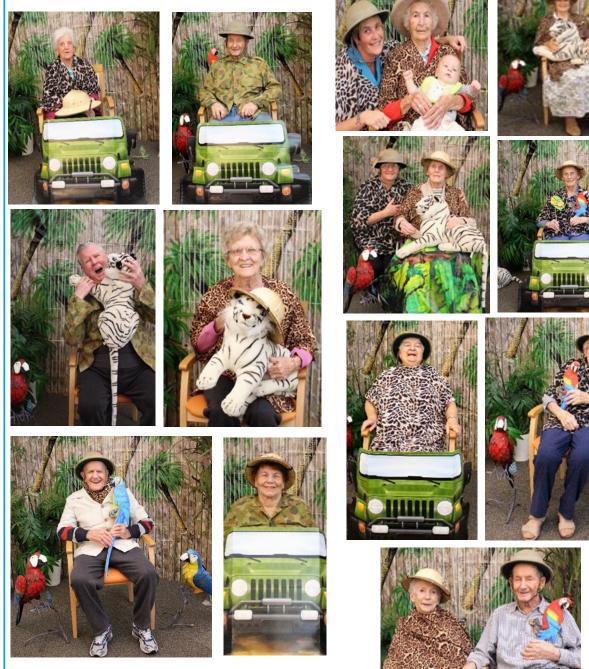

I was fortunate to take a few weeks leave over May, enjoying a trip overseas with my daughter and some friends. While I enjoyed some time away it looks like a few of the residents and staff enjoyed time playing in the jungle! Dressing up, taming tigers, talking with parrots and driving through the dense jungle seemed to be the favourite activities in our Welcome to the Jungle theme day. There are lots of photos to see inside this addition. Our care team at all levels continue to strive to provide the best care possible. However, should you have any concerns or wish to provide some positive feedback please contact our staff who will be able to help you in this process. I cannot stress enough how important it is to receive this feedback – compliment or complaint. It is fundamental to our continuous improvement process. Until next time .....