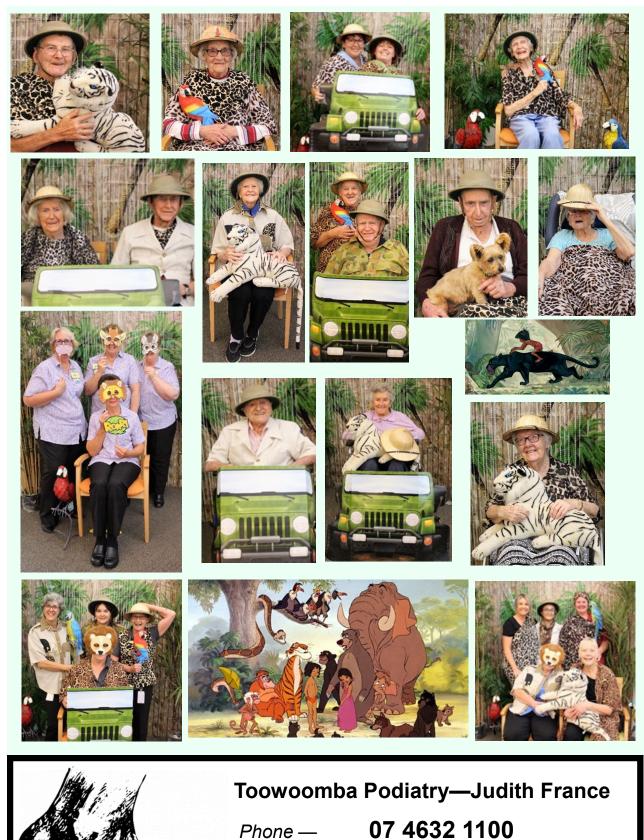

I was fortunate to take a few weeks leave over May, enjoying a trip overseas with my daughter and some friends. While I enjoyed some time away it looks like a few of the residents and staff enjoyed time playing in the jungle! Dressing up, taming tigers, talking with parrots and driving through the dense jungle seemed to be the favourite activities in our Welcome to the Jungle theme day. There are lots of photos to see inside this addition. Our care team at all levels continue to strive to provide the best care possible. However, should you have any concerns or wish to provide some positive feedback please contact our staff who will be able to help you in this process. I cannot stress enough how important it is to receive this feedback – compliment or complaint. It is fundamental to our continuous improvement process. Until next time .....