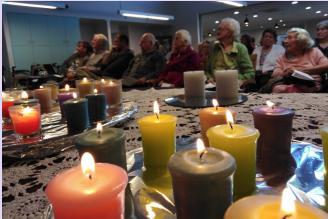

I was fortunate to take a few weeks leave over May, enjoying a trip overseas with my daughter and some friends. While I enjoyed some time away it looks like a few of the residents and staff enjoyed time playing in the jungle! Dressing up, taming tigers, talking with parrots and driving through the dense jungle seemed to be the favourite activities in our Welcome to the Jungle theme day. There are lots of photos to see inside this addition. Our care team at all levels continue to strive to provide the best care possible. However, should you have any concerns or wish to provide some positive feedback please contact our staff who will be able to help you in this process. I cannot stress enough how important it is to receive this feedback – compliment or complaint. It is fundamental to our continuous improvement process. Until next time .....