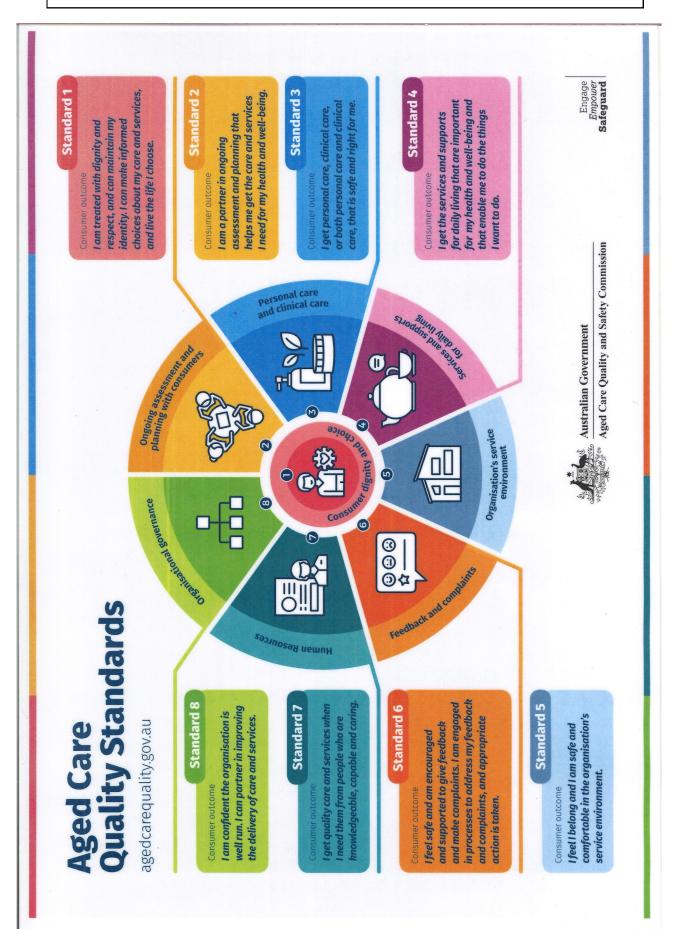

By the time you read this the 1 July deadline for changing to the new Aged Care Quality and Safety Commission Standards has come and gone. The new Charter of Aged Care Rights has also come into effect. Legislation requires all new residents to sign a copy of the Charter from 1 July. All existing residents must also sign by 1 September. In subsequent Tattler editions and resident forums we will provide you with ongoing information and updates.

During May, the Board conducted a strategic planning workshop, where various initiatives were canvassed to ensure that

the Board is operating responsibly and meeting all legal requirements under the new Aged Care Standards. A number of issues requiring attention were identified, these will be the subject of further action from the Board and senior management in the future.

#### **Date Claimers** — Upcoming

5th Anglican Mothers Union Morning Tea
15<sup>th</sup> McGrath entertaining
24<sup>th</sup> CCA Christmas in July lunch
2 August Harokevette entertaining Happy Hr

New Standards—comes a change in collective reference to what was 'Care Recipients', and are now referred as 'Consumers'.