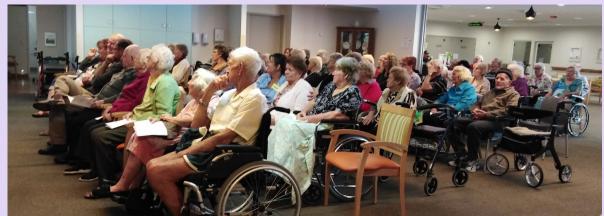

I was fortunate to take a few weeks leave over May, enjoying a trip overseas with my daughter and some friends. While I enjoyed some time away it looks like a few of the residents and staff enjoyed time playing in the jungle! Dressing up, taming tigers, talking with parrots and driving through the dense jungle seemed to be the favourite activities in our Welcome to the Jungle theme day. There are lots of photos to see inside this addition. Our care team at all levels continue to strive to provide the best care possible. However, should you have any concerns or wish to provide some positive feedback please contact our staff who will be able to help you in this process. I cannot stress enough how important it is to receive this feedback – compliment or complaint. It is fundamental to our continuous improvement process. Until next time .....